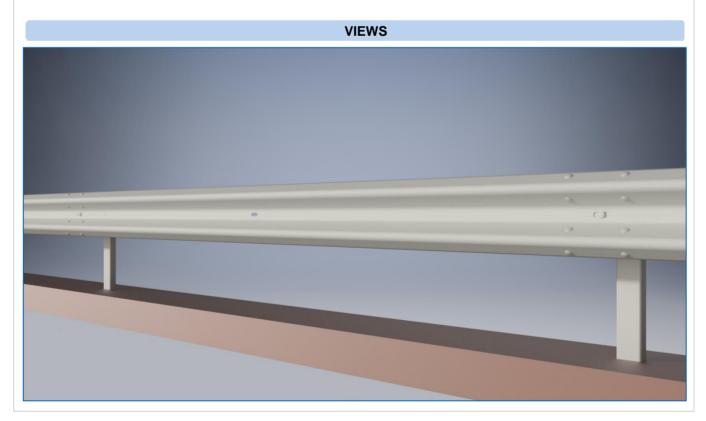

### PERFORMANCE PARAMETERS

Safety barrier suitable for assembling on road borders. It is made of a single sided safety barrier of double wave, a French spacer and a post C100x50 mm every 4,0 m.

### FEATURES

Very light system. Minimum number of components. 2-waves beam.